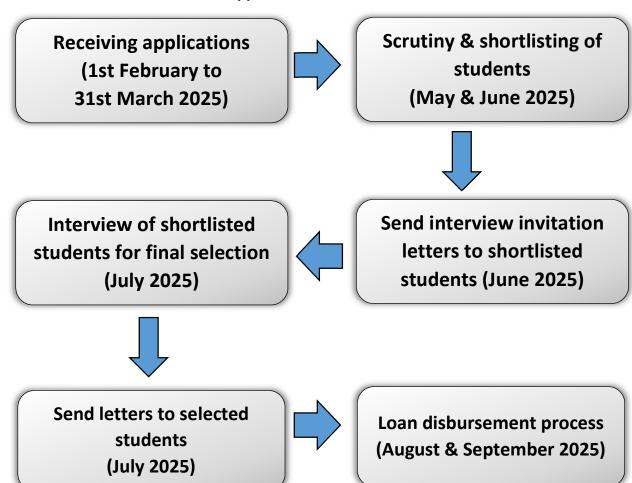

Note: - Shortlisted students will be invited for an interview in July 2025.

# **Application Process**

- 3. Application should be submitted with all the documents/attachments mentioned on the first page.
- 4. The last date of submitting application form is 31st March 2025.