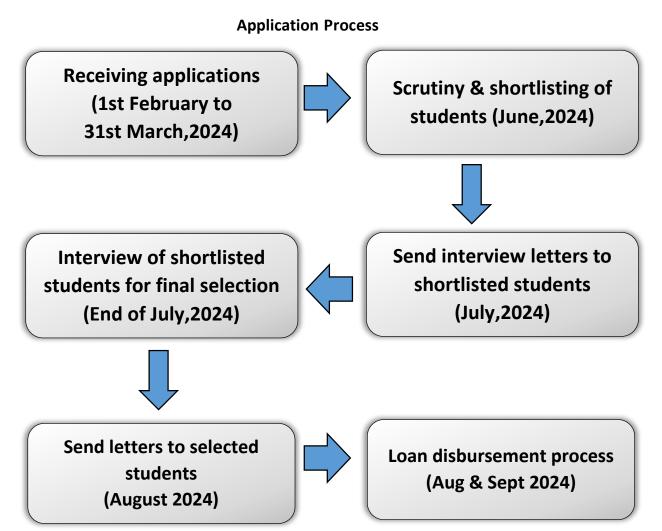

# <u>Note</u>: - Shortlisted students will be invited for an interview at the end of July, 2024.

United Way of Baroda 1965, Alembic City Avenue, near Alembic House, Alembic Road, Gorwa, Vadodara – 390003 Mobile No – 79840 75303, WhatsApp – 91065 24228 Email: uwb-fsf@unitedwayofbaroda.org

- **3.** Application should be submitted with all the documents/attachments mentioned on the first page.
- 4. The last date of submitting application form is **31**<sup>st</sup> March 2024.